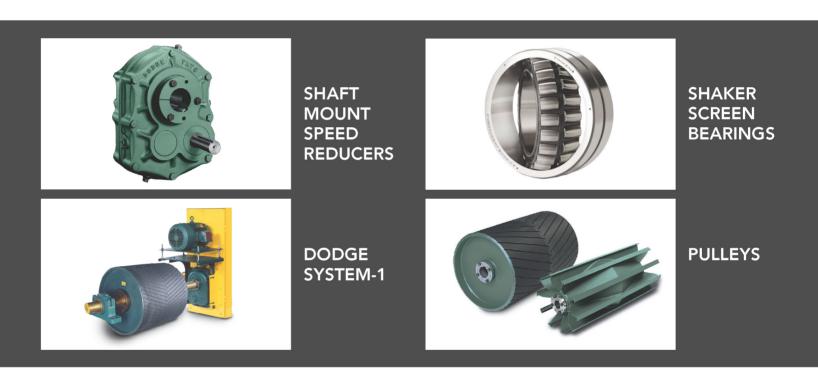

## Conveyor Drives

• Shaft Mount • V-Belt Drives

Couplings

• Guards

- Reducers • Motors &
- Controls

• Return

## **Conveyor Pulleys**

• Head

• Wing

• Drum

• Lagged

Motorized
 Mine Duty

## Bearings

- Vibrating Screen & Crusher
- Pillow Block, Take-up & Frames

## DODGE SYSTEM -1