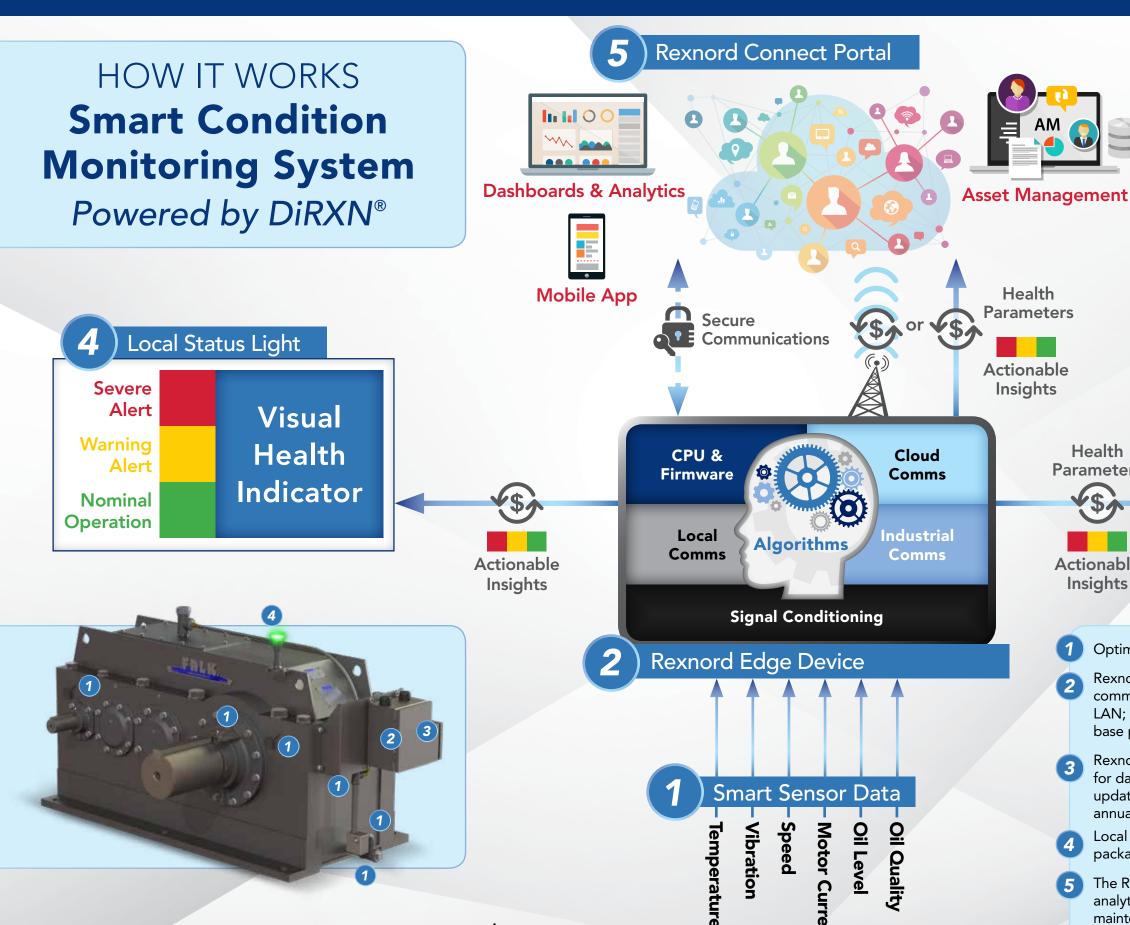

**Customer Supervisory Control** 

Optimized sensors measure gear drive health parameters

Health

**Parameters** 

**Actionable** Insights

- Rexnord Edge Device collects sensor data, computes health condition, and communicates contextual health data to cloud via cellular and/or ethernet LAN; and PLC/DCS via industrial network (e.g., EtherNet/IP) — included in base package
- Rexnord Connect subscription for data access and analytics 5 is required for data transfer from Edge Device, cloud software access, and software updates — 12 month subscription included in base package; billable annually for each installed gear drive after first year.
- Local status light indicates gear drive health locally included in base
- The Rexnord Connect Portal provides customers with access to advanced analytics and remote monitoring of operating data for preventative maintenance and early anomaly detection — included with annual subscription