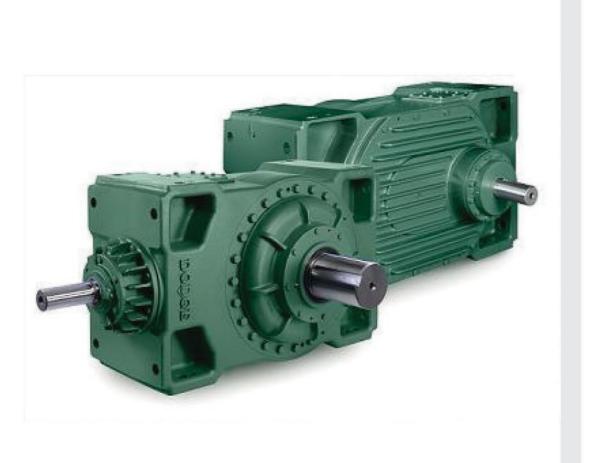

## Gearbox / Indexer

- Helical
- In-Line
- Parallel
- Right Angle
- Servo
- Double Enveloping