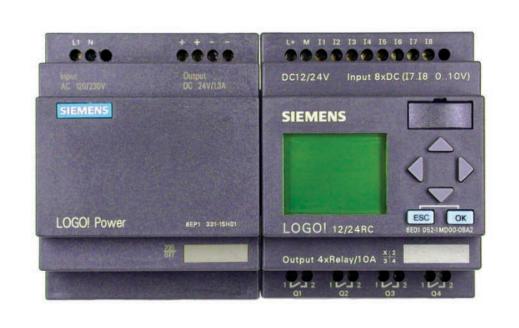

#### Electrical

- PLC
- Servo
- Circuit Board
- AC/DC Drives
- Instruments
- Motors
- Encoder
- Generators