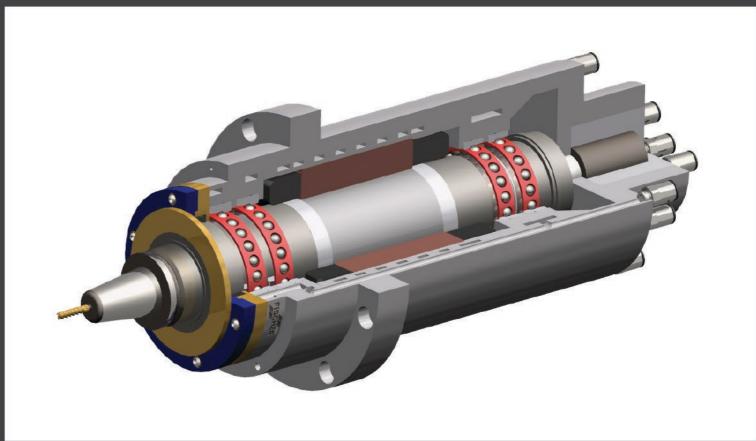

## Spindle / Live Center

- Spindles
- Live Centers
- Dead Centers
- Face Drivers