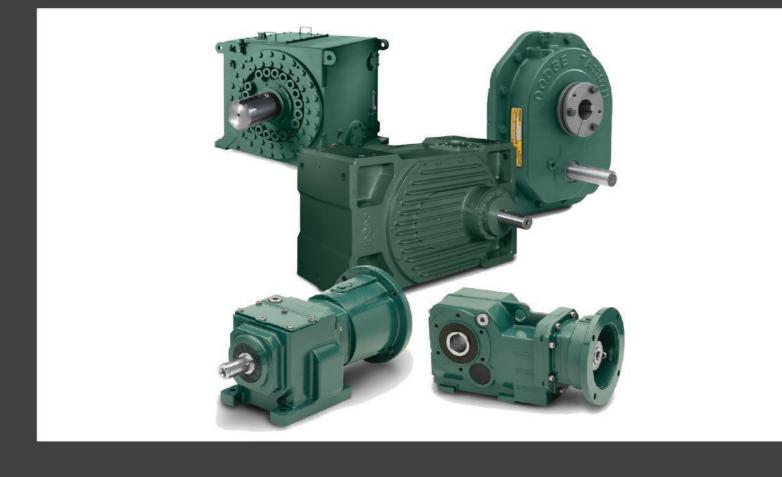

## Gearbox / Indexer

- Helical
- In-Line
- Parallel
- Right Angle
- Servo
- Double Enveloping