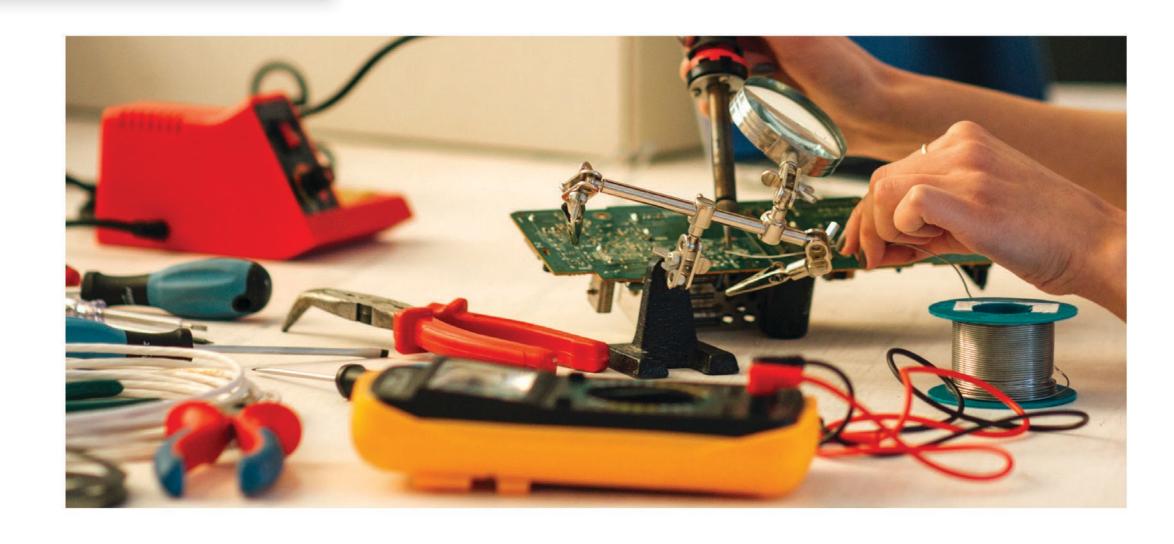

#### Electrical

- PLC
- Servo
- Circuit Board
- AC/DC Drives
- Instruments
- Motors
- Encoder
- Generators

### Calibration

- Precision Instruments
- Diagnostic Equipment
- Meters