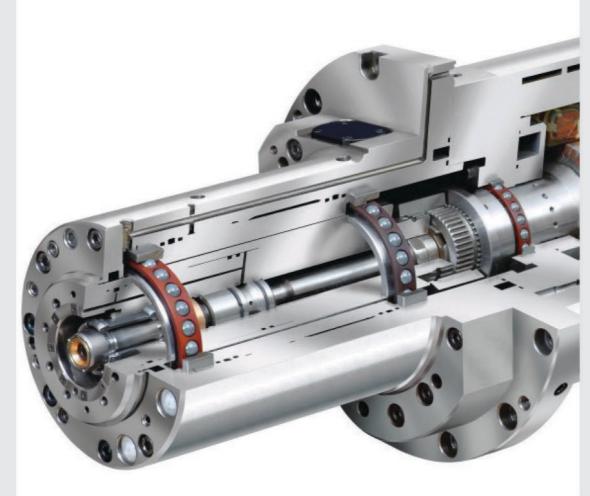

## Spindle / Live Center

- Spindles
- Live Centers
- Dead Centers
- Face Drivers

#### Bearings

- Ball
- Roller
- Tapered
- Modifications
- Large Bore Spherical