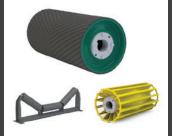

#### **Drum and Wing Pulleys**

BDI supplies pulleys for all conveyor applications. From the heavy duty drum pulley to the herringbone wing, we have the product material handlers needed to keep conveyor systems running.