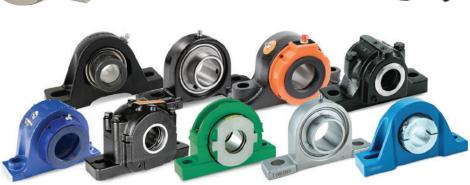

### Bearings

HOUSING TYPES

- Corrosion-resistant
- Composite
- Stainless Steel

#### **INSERT TYPES**

- Carbon Steel
- Stainless Steel
- Self Lubricating
- Integral Composite