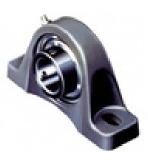

### Bearings

HOUSING TYPES

- Corrosion-resistant
- Composite
- Stainless Steel

#### Plated

#### **INSERT TYPES**

- Carbon Steel
- Stainless Steel
- Self Lubricating
- Integral Composite

SHAFT MOUNT REDUCERS

MOUNTED BEARINGS

PERFORMANCE COUPLINGS

SHEAVES AND BELTS