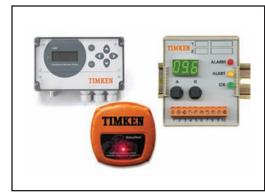

# **Condition Monitoring**

- Motors
- Bearings
- Gearboxes
- Pumps
- Air Leak Detection

Pictured above is a Timken condition monitoring system.