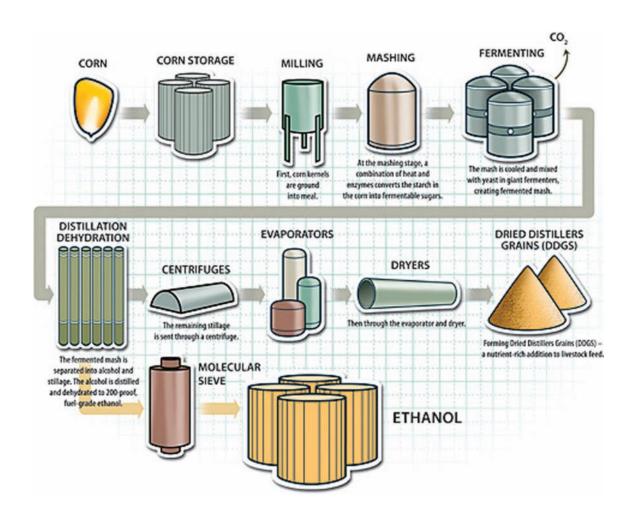

# Ethanol

BDI has been working with Ethanol and Corn processing plants for over 50 years. BDI offers product knowledge and technical expertise for plant maintenance and operations.