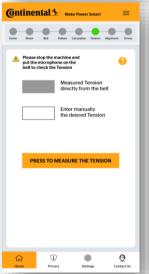

**Tension2Go:** Measure the tension value of your drive system in a very fast, easy and intuitive way. Enter the desired tension manually and press the measured tension button, while holding the phone ½ inch above the belt span, and "pluck" the belt. The real tension will be measured within 15 seconds. View results and make tension adjustments as needed.

- > Green = Good
- Yellow = Close
- > Red = Needs Adjustment

Download the Make Power Smart App on:

DOWNLOAD

MAKE POWER SMART

FOR ALL THE POWER

AT YOUR FINGERTIPS

**Pulley center distance:** Measure the diameter of the pulley, the center distance and the wrapping angle from a picture. Keep the camera of your mobile device straight to the picture in a vertical, straight up position and watch for the app to reach 90 degrees, and then take the picture of the pulley system. You may capture your screen once the position and diameter of the pulley are set.