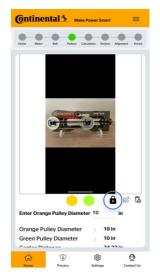

- > Green = Good
- Yellow = Close
- > Red = Needs Adjustment

Download the Make Power Smart App on:

DOWNLOAD

MAKE POWER SMART

FOR ALL THE POWER

AT YOUR FINGERTIPS

**Pulley center distance:** Measure the diameter of the pulley, the center distance and the wrapping angle from a picture. Keep the camera of your mobile device straight to the picture in a vertical, straight up position and watch for the app to reach 90 degrees, and then take the picture of the pulley system. You may capture your screen once the position and diameter of the pulley are set.