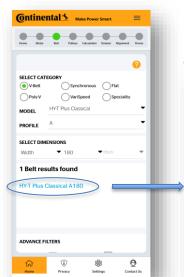

**Multiple Languages:** The App is now available in English, German, French, Spanish and Italian.

Download the Make Power Smart App on:

DOWNLOAD
MAKE POWER SMART
FOR ALL THE POWER
AT YOUR FINGERTIPS

**Belt ID:** Select the belt category and have access to the product specification page for an easy identification and application.