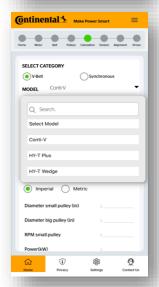

**Drive Calculation:** Easily calculate and select a belt for a two-pulley system. This latest version of the MPS App provides you with a **more complete product range of V-Belts and Timing Belts for North America!** (previously it was only possible to calculate drives based on the Synchrochain Carbon).