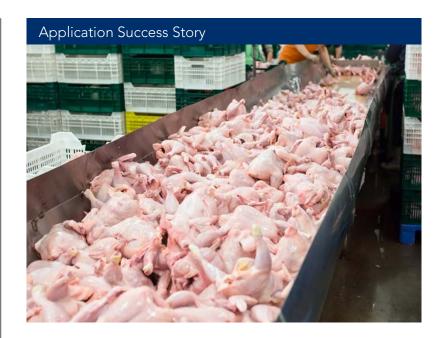

## **Poultry Processing Transfer Conveyor**

### **PROBLEM**

A major poultry processing plant in North Carolina faced a difficult challenge on its toughest application — a solid 90-degree transfer. As the conveyor separated whole birds from the main line, birds would bunch up at the 90-degree turn, drastically increasing the torque demand on the conveyor's motor and speed reducer.

Due to direct contact between the partially processed birds and the transfer line, the entire conveyor was also subject to rigorous washdown, adding even more strain. As a result of the high torque demands and frequent washdowns, the conveyor's existing competitor speed reducer began to fail every other month.