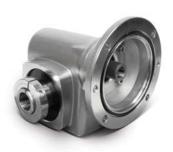

# Stainless Steel SS700 Gen2 Speed Reducer

#### **SOLUTION**

In December of 2022, the facility maintenance manager contacted Boston Gear for help in solving the problem. To meet the challenging application, Boston Gear replaced the plant's failing speed reducer with the SS700 Gen2. The Gen2 (2nd Generation) of Boston Gear's SS700 series speed reducers package the fit-form-function of the original IP69K Rated stainless steel speed reducers with several key upgrades and improvements.

Today, the customer reports zero issues with the new speed reducer. The Gen2 maintains its pristine and corrosion-free exterior. In just six months, the Gen2 increased operating life by 300%. The new design also incorporates features for quick and easy installation and maintenance.