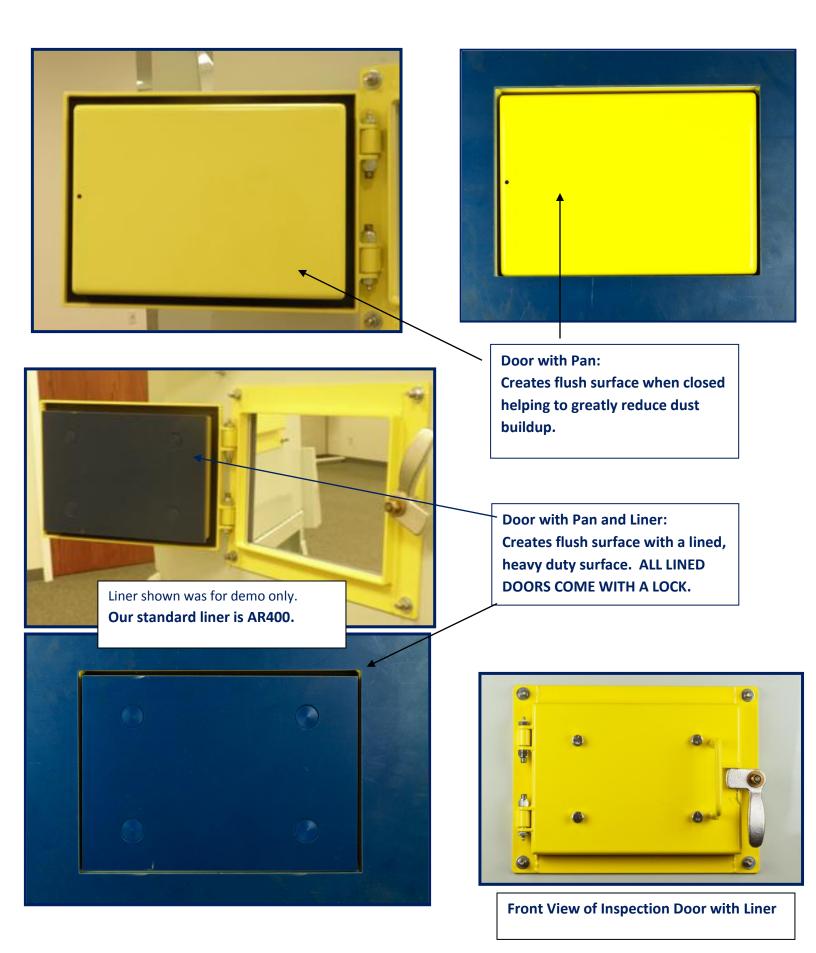

## **Door Options:**

- No Pan, Pan or Pan w/Liner
- Mild Steel or Stainless
- Single or Double
- Left or Right Hand Opening
- Plug Sensor cut out
- Lock
- Screen
- Standard Sizes:

7x14 12x12 12x18 18x18 18x24 24x24

Benetech Standard Door: Safety Yellow, Mild Steel, Unlined Deflector Pan