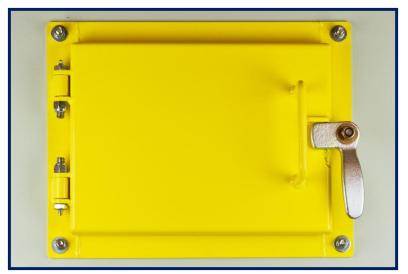

## **BENETECH**<sup>®</sup> Dust Tight Inspection Door





## **Door Options:**

- No Pan, Pan or Pan w/Liner
- Mild Steel or Stainless
- Single or Double
- Left or Right Hand Opening
- Plug Sensor cut out
- Lock
- Screen
- Standard Sizes:

7x14 12x12 12x18 18x18 18x24 24x24

Benetech Standard Door: Safety Yellow, Mild Steel, Unlined Deflector Pan

## **INSPECTION DOOR PRICE LIST**

|       | STANDARD DOOR<br>WITH DEFLECTOR<br>PAN | PLAIN DOOR | DOOR WITH PAN WITH<br>AR400 LINER |
|-------|----------------------------------------|------------|-----------------------------------|
| 7x14  | \$523.90                               | \$454.15   | \$672.70                          |
| 12x12 | \$528.55                               | \$463.45   | \$697.50                          |
| 12x18 | \$626.20                               | \$534.75   | \$793