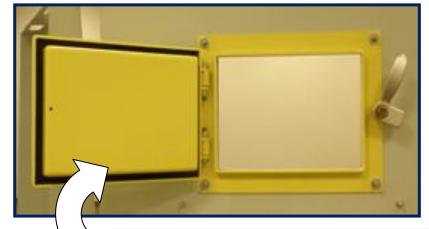

## **Door Options:**

- No Pan, Pan or Pan w/Liner
- Mild Steel or Stainless
- Single or Double
- Left or Right Hand Opening
- Plug Sensor cut out
- Lock
- Screen
- Standard Sizes:

7x14 12x12 12x18 18x18 18x24 24x24