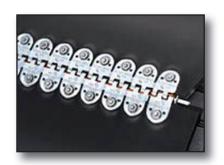

#### Plastic Modular Belting

#### HabasitLINK - Solid Top

- ☐ Flush Grid

- Radius

- Pitches From 1/2"to 2"
- Special Inserts
- Flites/Sidewalls