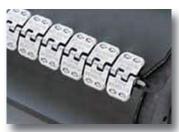

#### Plastic Modular Belting

#### HabasitLINK - Solid Top

- ☐ Flush Grid

- Radius

- Pitches From 1/2"to 2"
- Special Inserts
- Flites/Sidewalls