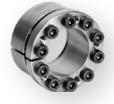

### Fenner B-LOC Coupling

Cut damaged shaft section(s) and easily patch in new ones.

Couple shafts together eliminating need for keyway. Can be installed over an existing keyway.

Shafting will twist before the connection fails when properly installed